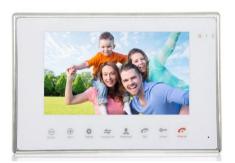

## Indoor Monitor 7"(with memory)

## Features

- \* 7 inch TFT display ,plastic case
- \* Sensor's button ,with storge
- \* Each call panel can set different ringtones
- \* Support 2 call panel +4 indoor monitor +2 CCD camera & Alarm
- \* Unlocking/Monitoring/Indoor monitor intercom/Pictures/Recording
- \* Optional video or pictures when alarming
- \* Unlock time 2~10S free set
- \* Support 32G SD card
- \* Monitor built-in 86pictures