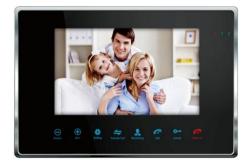

## Indoor Monitor 7"(with memory)

## Features

- \* 7 inch TFT display ,plastic case
- \* Sensor's button ,with storge
- \* Each call panel can set different ringtones
- \* Support 2 call panel +4 indoor monitor +2 CCD camera & Alarm
- \* Unlocking/Monitoring/Indoor monitor intercom/Pictures/Recording
- \* Optional video or pictures when alarming
- \* Unlock time 2~10S free set
- \* Support 32G SD card
- \* Monitor built-in 86pictures